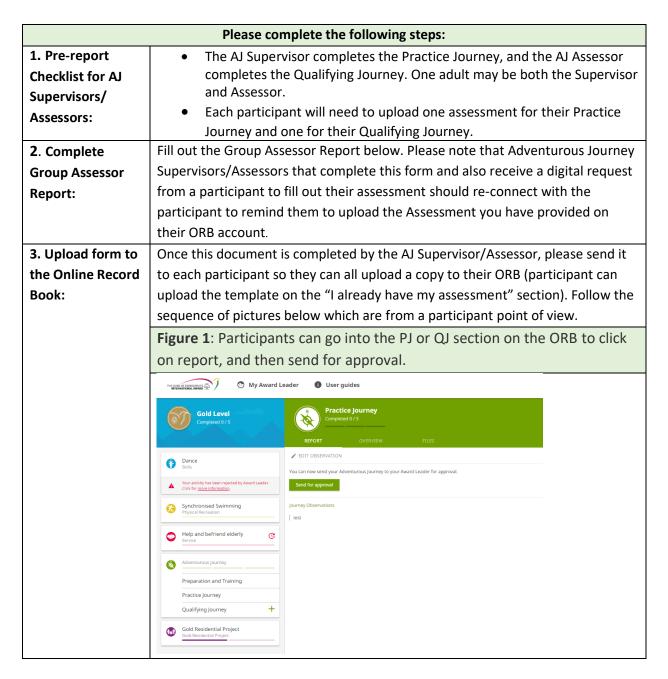

## Adventurous Journey Group Assessor Report

The Adventurous Journey (AJ) Group Assessor Report allows an Adventurous Journey Supervisor and/or Assessor to sign-off on the team's Practice and Qualifying Journey once, instead of completing it for each individual participant through the ORB.